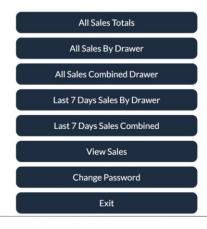

### Merchandise Manager Back Office Menu

You can change your password by selecting that from the main menu.

# **Change Password**

All Sales Totals/ All Sales by Drawer / All Sales Combined Drawer: Shows daily sales totals and tax. All payment methods used are displayed. Below is a breakdown of the number of sales separated by hours of the day. Use the buttons on the bottom to move to a previous day or the following day. Use the menu button to return to the main menu.

1-30

Menu

2-1

View Sales allows you to look at each completed sale for your company. Only fifteen days of sales are provided on the dashboard. Scroll the sales.