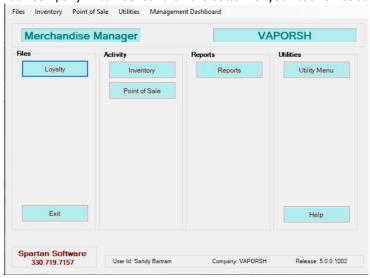

#### Dashboard Login:

Enter the username and password that was provided to you from Spartan Software.

Once your credentials are accepted, you will see the main dashboard menu:

### Merchandise Manager Back Office Menu

You can change your password by selecting that from the main menu.