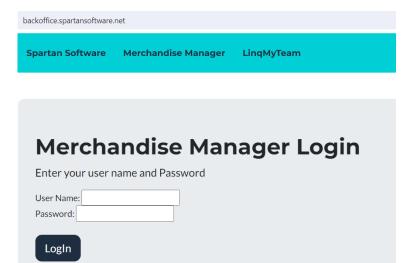

#### Dashboard Login:

Enter the username and password that was provided to you from Spartan Software.

Once your credentials are accepted, you will see the main dashboard menu: