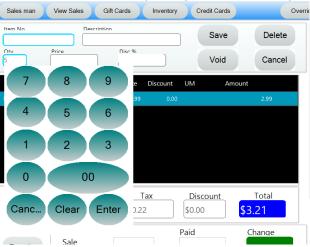

With the cursor blinking in the Item No box, scan the UPC of the item being sold. If the item is in the current inventory, it will display in the detail section with a quantity of 1. The Subtotal, Tax and Total will begin totaling the lines in the detail section.

| S    | ales man  | View Sales   | Gift Cards | Inventory | Credit Cards |        | Overrie |
|------|-----------|--------------|------------|-----------|--------------|--------|---------|
| Iter | m No      | Desc         | rintion    |           | Save         | Delete |         |
|      |           | Price        | Disc %     |           | Void         | Cancel |         |
|      | Item No   | Description  | Qty Price  | Discount  | UM An        | nount  |         |
| •    | 018200229 | BUD ICE 25OZ | 1 2.99     | 0.00      |              | 2.99   |         |
|      |           |              |            |           |              |        |         |
|      |           |              |            |           |              |        |         |
|      |           |              |            |           |              |        |         |
|      |           |              |            |           |              |        |         |
|      |           | Subt         |            | Tax       | Discount     | Total  |         |
| lt   | ems: 1    | \$2.99       | \$0.2      | 22        | \$0.00       | \$3.21 |         |
|      |           | Past Receipt | Total      |           | Paid         | Change |         |
| F    | Receipt   | Sale         |            |           |              |        |         |