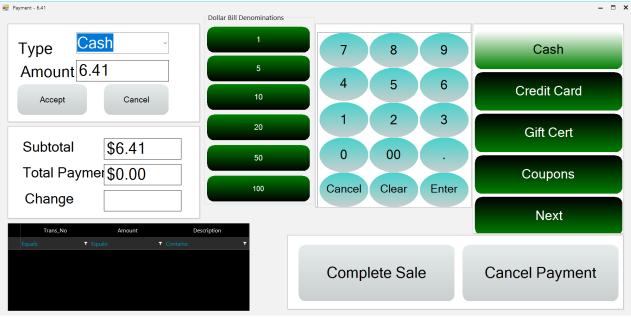

This way a detail history of the sale is tracked.

When scanning of items is complete, press the Complete button.

The payment screen will display.

The default payment type of Cash and the amount of the sale are displayed. If the payment is made with dollar bills, select the bill denomination from the column in the center of the screen. A dollar amount may also be entered on the numeric keypad. (Note: this numeric keypad does not require the decimal point to be pressed.)

Multiple payments may be made. For example, if a dollar coupon is being applied, select Coupons and enter 1.00 on the numeric keypad.

If the payment is by a ten dollar bill, press that denomination and then Complete Sale.