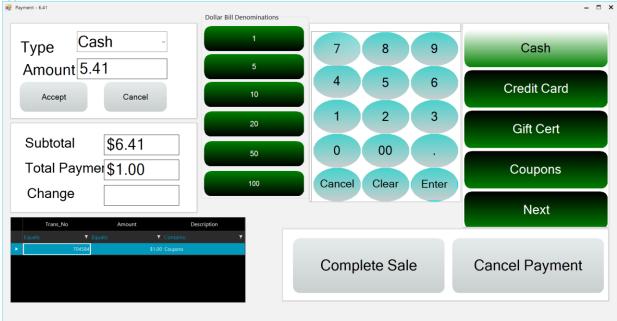

Multiple payments may be made. For example, if a dollar coupon is being applied, select Coupons and enter 1.00 on the numeric keypad.

If the payment is by a ten dollar bill, press that denomination and then Complete Sale.

| 🔛 User: SYSTE | EM MAN Drawer: 2 C     | Customer: Cash Sa | ale Balance: \$0.00 |        |
|---------------|------------------------|-------------------|---------------------|--------|
| Sales man     | View Sales Gift        | Cards Invent      | ory Credit Cards    | Overr  |
| Item No       | Description            |                   | Save                | Delete |
| Otv           | Price                  | Disc %            | Void                | Cancel |
| Item No       | Description Qty        | Price Discour     | nt UM Ar            | nount  |
|               |                        |                   |                     |        |
|               |                        |                   |                     |        |
|               |                        |                   |                     |        |
|               |                        |                   |                     |        |
|               | Subtotal               | Tax               | Discount            | Total  |
| ltems: 0      | \$0.00                 | \$0.00            | \$0.00              | \$0.00 |
|               | Past Receipt<br>151040 | Total             | Paid                | Change |
| Receipt       | 2 Items                | \$6.41            | \$11.00             | \$4.59 |